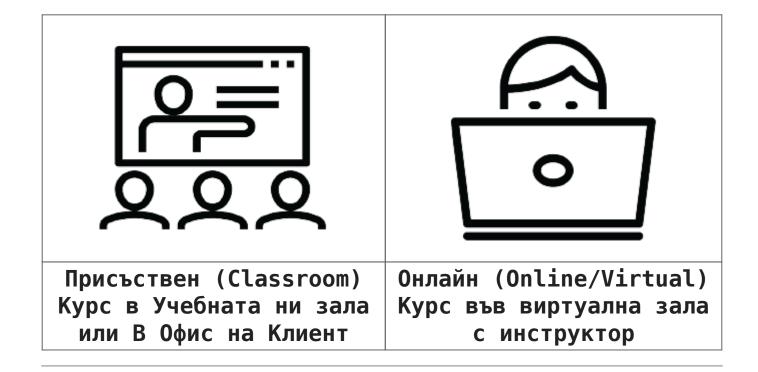

### **Course Format:**

# Lab Environment:

Each student has their own lab environment where the exercises are conducted, part of the course.

You do not need to install software on a computer or special hardware requirements.

Participants in a face-to-face format in our Training Center have an individual computer during the training.