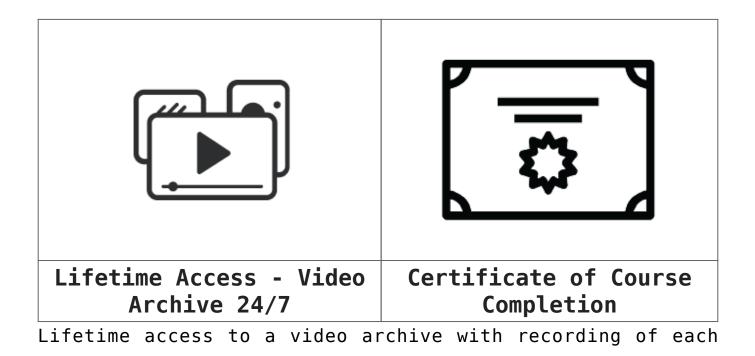

# **Student Guides**

The training materials are available in electronic format. They can be used online / offline on any device. Lifetime access.

## **Completion:**

individual lecture. Official internationally recognized certificate for completed training course.

**Course Duration:** 

- 3 working days (Monday Friday) from 9:00 (10:00) to 17:00 (18:00)
- 24 learning hours (divided into 3.5 consecutive weeks with sessions twice a week) on the days:
- Monday and Wednesday or Tuesday and Thursday from 19:00 - 23:00,
- Saturday and Sunday from 10:00 -14: 00 or 14:00 18:00 or 18:00 -22: 00