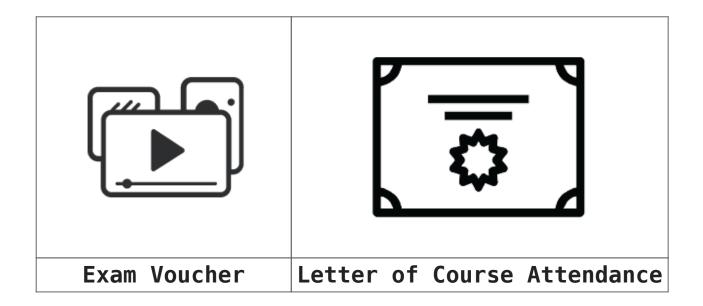

### **Completion:**

Официален международно признато писмо за участие в обучение.

Към Курса е включен един безплатен Ваучер за Изпит. Ваучер за Изпит/Изпит и Обучение не се предлагат отделно.