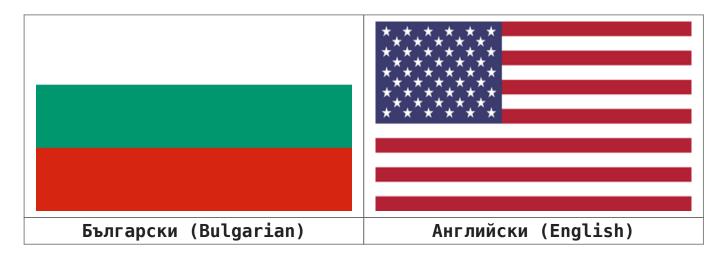

#### Course Format:

Course Language Option

You can choose the language in which the training will be conducted — Bulgarian or English. All our instructors are fluent in English.